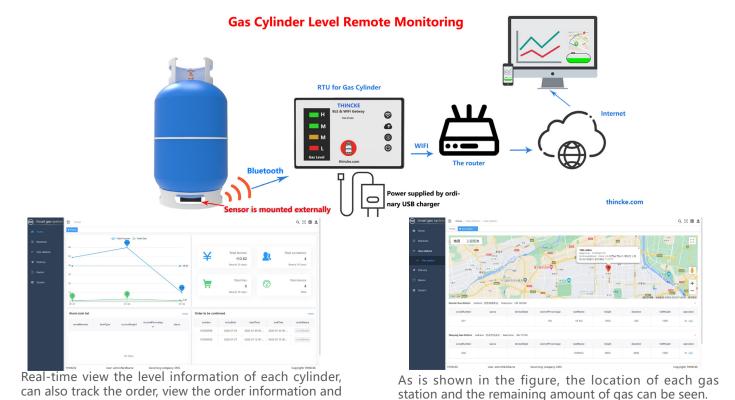

## It has the following advantages:

Easy to install The sensors can be installed without technicians and set up with a smartphone app.

Wireless BLE connectivity ensures stable and easy communication and data transfer.

Long battery life( Two AAA alkaline batteries).

Up to 8 months of battery life

The sensors are suitable for storage cylinders from 5kg to 50kg

Automatic alarm for liquid level. When the gas in the propane bottle is nearly used up, the gas cylinder level sensor will automatically alarm.