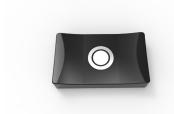

## **GAS CYLINDER LEVEL SENSOR**

Model: TNK-GCi02

Adopt ABS material design shell and probe, anticorrosive.

Suitable for various types of Gas cylinders.

## It has the following advantages:

Easy to install The sensors can be installed without technicians and set up with a smartphone app.

Wireless BLE connectivity ensures stable and easy communication and data transfer.