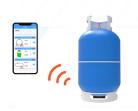

## It has the following advantages:

Easy to install The sensors can be installed without technicians and set up with a smartphone app.

Wireless BLE connectivity ensures stable and easy communication and data transfer.

Long battery life( Two AAA alkaline batteries).

Up to 8 months of battery life

The sensors are suitable for storage cylinders from 5kg to 50kg

Automatic alarm for liquid level. When the gas in the propane bottle is nearly used up, the gas cylinder level sensor will automatically alarm.